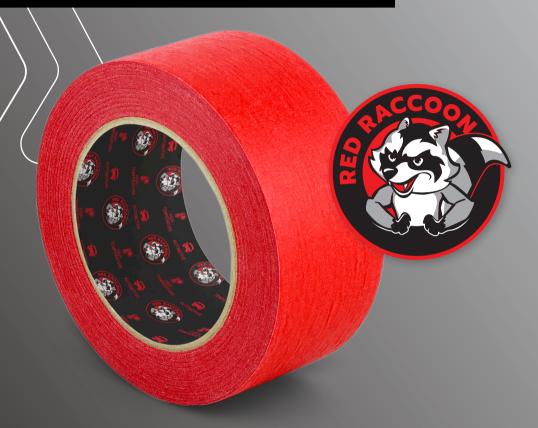

## INTRODUCING...

## **RED RACCOON**

Resilient and bold, the ruthless **RED RACCOON** is designed for all your challenging masking applications.

- High conformability, designed for every challenging application
- Strong holding power to resist lifting and curling
- No residue left behind

- High-temperature resistance
- Solvent and thinner resistance
- Instant adhesion and a secure grip on most surfaces